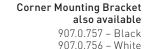

Our new improved LED100/LED200E Range is smaller and more powerful!

also available 907 0 757 - Black

- Powerful LED compact PIR floodlight.
- Pan and tilt light aiming adjustment.
- Operating temperature -20°C to + 45°C.
- Colour temperature 4000k
- Lumen output 1x 840lm (LED100E) and 2x 840lm (LED200E).
- Discreet 180° PIR detection with 10m detection area.
- Adjustable time setting 2 seconds to 30 minutes.
- Adjustable 2 200 LUX setting.
- Beam angle 90 x 90.
- IP55 weatherproof rating.
- Manual override.
- Slave terminal available for additional external lighting loads; LED max 100W, halogen max 300W, fluorescent max 200W
- Parallel switching facility a maximum of 4x LED100E/ LED200E (depending on model) floodlights can be wired in parallel to enable any detector to turn ON all the lights connected.

## **Product Features**

Independent Pan & Tilt light aiming adjustment.

Cooling fins prevent heat build-up.

TIMEGUARD

LED100PIRBE

Quick & simple adjustment of 'Light ON' & 'Dusk' controls.

Simple and convenient connection for easy wiring with Fast-fix pin terminal block