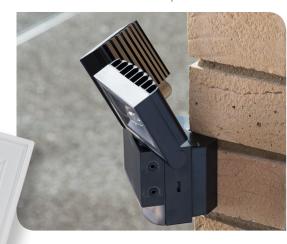

## **Product Features**

Independent Pan & Tilt light aiming adjustment.

Cooling fins prevent heat build-up.

TIMEGUARD

LED100PIRBE

Quick & simple adjustment of 'Light ON' & 'Dusk' controls.

Simple and convenient connection for easy wiring with Fast-fix pin terminal block

## Compact and Enhanced LED

Timeguard have upgraded the popular LED100/200 series of LED Energy Saving PIR Floodlights with even more benefits and features.

We have taken on board customer feedback in the redesign to include a discreet 180° PIR detector with a 10m detection range and a slave terminal for control of up to 100W extra LED lighting.