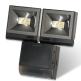

Our new improved LED100/LED200E Range is smaller and more powerful!

also available 907 0 757 - Black

- Powerful LED compact PIR floodlight.
- Pan and tilt light aiming adjustment.
- Operating temperature -20°C to + 45°C.
- Colour temperature 4000k
- Lumen output 1x 840lm (LED100E) and 2x 840lm (LED200E).
- Discreet 180° PIR detection with 10m detection area.
- Adjustable time setting 2 seconds to 30 minutes.
- Adjustable 2 200 LUX setting.
- Beam angle 90 x 90.
- IP55 weatherproof rating.
- Manual override.
- Slave terminal available for additional external lighting loads; LED max 100W, halogen max 300W, fluorescent max 200W
- Parallel switching facility a maximum of 4x LED100E/ LED200E (depending on model) floodlights can be wired in parallel to enable any detector to turn ON all the lights connected.

## **LED EVO** Product Range

LED100PIRBE LED100PIRWHE

Slave terminal for control of up

to 100W extra LED lighting

I FD200PIRWHF

Discreet 180° PIR detection

with 10m detection area

LED100FLBE LED100FLWHE (Flood)

LED200PIRBE LED200PIRWHE

LED200FLBE LED200FLWHE