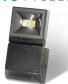

Our new improved LED100/LED200E Range is smaller and more powerful!

also available 907 0 757 - Black

- Powerful LED compact PIR floodlight.
- Pan and tilt light aiming adjustment.
- Operating temperature -20°C to + 45°C.
- Colour temperature 4000k
- Lumen output 1x 840lm (LED100E) and 2x 840lm (LED200E).
- Discreet 180° PIR detection with 10m detection area.
- Adjustable time setting 2 seconds to 30 minutes.
- Adjustable 2 200 LUX setting.
- Beam angle 90 x 90.
- IP55 weatherproof rating.
- Manual override.
- Slave terminal available for additional external lighting loads; LED max 100W, halogen max 300W, fluorescent max 200W
- Parallel switching facility a maximum of 4x LED100E/ LED200E (depending on model) floodlights can be wired in parallel to enable any detector to turn ON all the lights connected.

## **Product Features**

Independent Pan & Tilt light aiming adjustment.

Cooling fins prevent heat build-up.

TIMEGUARD

LED100PIRBE

Quick & simple adjustment of 'Light ON' & 'Dusk' controls.

Simple and convenient connection for easy wiring with Fast-fix pin terminal block

## **LED EVO** Product Range

LED100PIRBE LED100PIRWHE

Slave terminal for control of up

to 100W extra LED lighting

I FD200PIRWHF

Discreet 180° PIR detection

with 10m detection area

LED100FLBE LED100FLWHE (Flood)